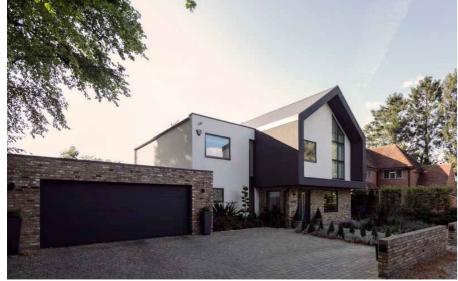

3D VIEW **ELEVATION** 

Private house with projecting gable feature.

McCarthy Stone development in chelmsford with projecting gables.

Steel balconies with vertical railings set between projecting gables or with corner posts dependant