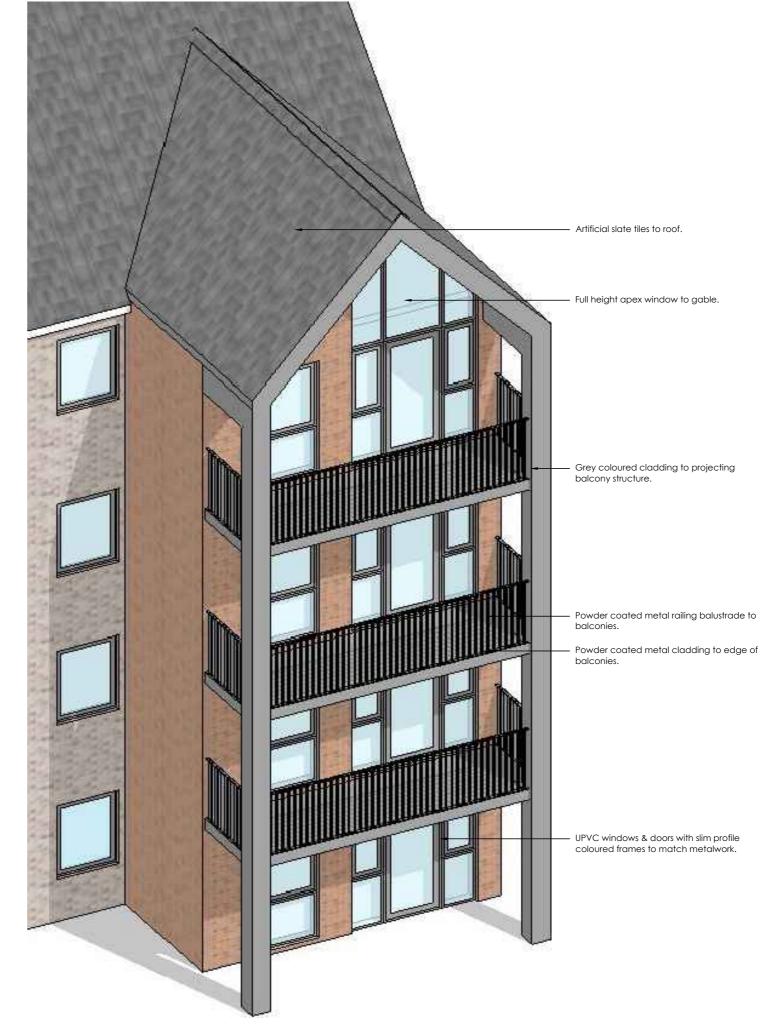

3D VIEW **ELEVATION** 

Private house with projecting gable feature.

McCarthy Stone development in chelmsford with projecting gables.

Steel balconies with vertical railings set between projecting gables or with corner posts dependant

PRECEDENT IMAGES - BALCONY

**REVISIONS** 

Rev. Note. A Balcony surround depth reduced

Date By 07/02/23 SGN

Essex Barn 24, Little Boyton Hall Farm, Boyton Cross, Chelmsford, CM1 4LN. Telephone 01277 355007