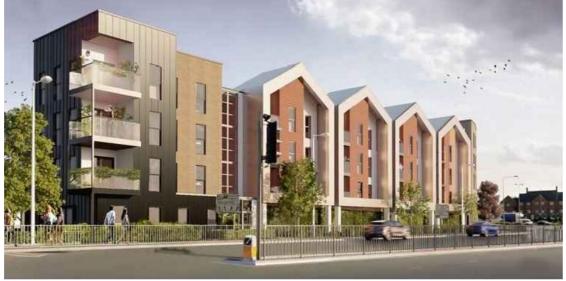

3D VIEW **ELEVATION** 

Private house with projecting gable feature.

McCarthy Stone development in chelmsford with projecting gables.

Steel balconies with vertical railings set between projecting gables or with corner posts dependant